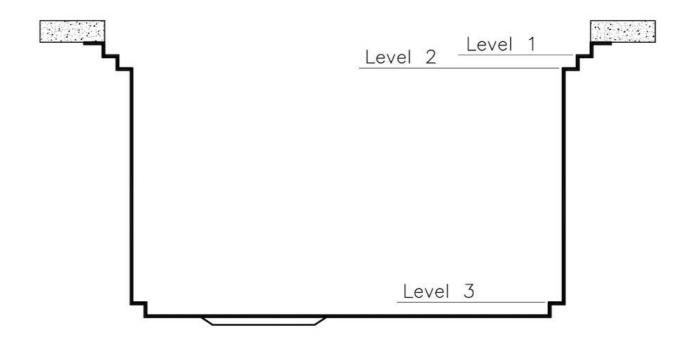

Triple recess - sliding accessories

The Foster Milano sink has an ingenious design that makes it simple to use a large set of optional accessories. On the topmost supporting step, the innovative Black grids slide, creating a large and practical surface to rinse food and crockery. The second step is meant to support and allow the sliding of a complete combination of accessories, which make some operations practical and safe: rinse, drain, slice, grate... everything can be done inside the sink. The third supporting step is on the bottom of the bowl. On this step one can rest the Black grids, making it possible to rinse foodstuffs without their coming in contact with the bottom of the sink, which may be dirty.

### Leonardo Level 1

Compatible accessories:

### Leonardo Level 2

Compatible accessories:

8153 100 8631 300 8644 101

### Leonardo Level 3

Compatible accessories: 8100 600

Edge positioning

8100 600

8100 600

Bottom positioning

**OPTIONAL ACCESSORIES** 