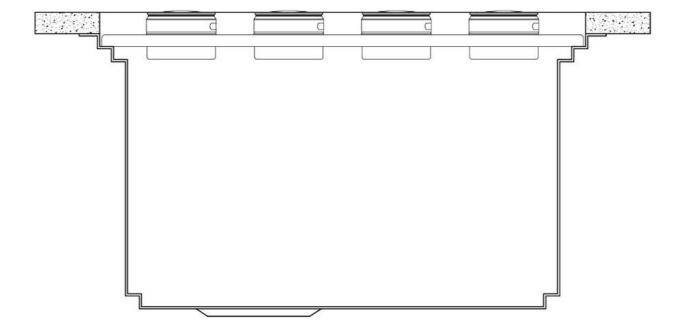

## Leonardo Optional accessories

The "rails" system makes it possible to use a combination of numerous accessories. Grids, chopping boards, utensils' ranging system, bowls and containers of different dimensions can be alternated in the workspace with a simple gesture, and can easily be stacked, in order to be on hand at all times.

# Foster ==

**3 Bottles-holder set** 8100 621

**3 Bowls set** 8100 622

**4 Spices-holder set** 8100 620

Black Grid 8100 600

Chopping Board 8631 300

support and food collection tray 8159 101 \* only in combination with the accessory 8644 101