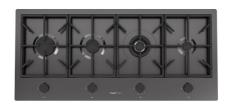

#### **RECOMMENDED PAIRINGS**

Faucet Capri Gun Metal 8467 605

Milano Cooktop Gun Metal 4 burners inLine 7640 906

Milano Induction Cooktop 4 Plate 7371 945