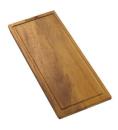

8153 100 8631 300 8644 101





### Leonardo Level 3

Compatible accessories: 8100 600







Edge positioning

8100 600

8100 600

Bottom positioning



**OPTIONAL ACCESSORIES** 

# Foster ==



**3 Bottles-holder set** 8100 621



**3 Bowls set** 8100 622



**4 Spices-holder set** 8100 620



Black Grid 8100 600



Chopping Board 8631 300



support and food collection tray 8159 101 \* only in combination with the accessory 8644 101

Grating kit complete with ring



Stainless Steel dishes holder
8100 303
\* only in combination with the accessory
8644 101



Stainless steel perforated pan PVD Gun Metal 8151 006



Twin Chopping Board 8644 101



White bowl 8153 100



Waste disposer throat PVD Gun Metal

8669 046



PVD Gun Metal automatic kit for waste-fitting

8407 136

## Foster ==



Chopping Board 8642 000



Iroko-wood round chopping board 8642 005

#### **RECOMMENDED PAIRINGS**



Faucet Capri Gun Metal 8467 605



Milano Cooktop Gun Metal 4 burners inLine 7640 906



Milano Induction Cooktop 4 Plate 7371 945