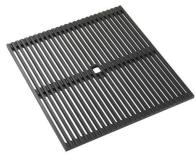

### Leonardo Level 3

Compatible accessories: 8100 600

Edge positioning

8100 600

8100 600

Bottom positioning

**OPTIONAL ACCESSORIES** 

# Foster ==

**3 Bottles-holder set** 8100 621

**3 Bowls set** 8100 622

**4 Spices-holder set** 8100 620

Black Grid 8100 600

Chopping Board 8631 300

support and food collection tray 8159 101 \* only in combination with the accessory 8644 101