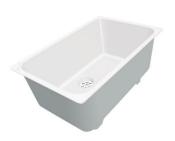

### Sink Leonardo Gun Metal 20" x 20" – U/M

Kitchen Sinks

Code: 1013 666

PVD Gun Metal AISI 304 Stainless steel Satin finish Undermount x cross bending for easy water draining

#### **DETAILS**

| Series             | Leonardo                                     |
|--------------------|----------------------------------------------|
| Material           | AISI 304 stainless steel                     |
| Texture            | Satinato                                     |
| Finish             | PVD                                          |
| Coloring           | Gun Metal                                    |
| Thickness          | 16 Gauge (1.5 mm)                            |
| Inset type         | Undermount                                   |
| Overall dimensions | 19 <sup>11/16</sup> " x 19 <sup>5/16</sup> " |

| Bowls dimensions          | 1 bowl 18 <sup>3/16"</sup> x 15 <sup>3/4"</sup>                                                                                                                                                                                                                                                                                                |
|---------------------------|------------------------------------------------------------------------------------------------------------------------------------------------------------------------------------------------------------------------------------------------------------------------------------------------------------------------------------------------|
| Bowls depth               | 10"                                                                                                                                                                                                                                                                                                                                            |
| Cut out                   | 18 <sup>3/16</sup> " x 17 <sup>13/16</sup> "                                                                                                                                                                                                                                                                                                   |
| Waste fitting type        | 3 ½ - with stainless steel basket                                                                                                                                                                                                                                                                                                              |
| Bowls bottom              | X cross bending for easy water draining                                                                                                                                                                                                                                                                                                        |
| Underside                 | Protected with heavy duty undercoating                                                                                                                                                                                                                                                                                                         |
| Fixing system             | Undermount fixing kit (brass insert and clips)                                                                                                                                                                                                                                                                                                 |
| FEATURES                  |                                                                                                                                                                                                                                                                                                                                                |
| GUN METAL                 | The Gun Metal finish is obtained by treating steel with a physical process called PVD (Phisical Vacuum Deposition) which deposits particles of noble metals on the surface. The result is a unique and refined aesthetic effect, and an improvement of the mechanical properties of the steel which is more resistant to impact and scratches. |
| Diamond-shape bottom      | The draining of water is an important feature in a sink, and it's always taken good care of in Foster products. In the bent-welded sinks, which would have a flat bottom, the proper draining is guaranteed by the elegant beveling, which helps the water flow.                                                                               |
| High thickness            | 1.5 mm thick steel. A significant thickness, which guarantees the maximum sturdiness and durability.                                                                                                                                                                                                                                           |
| Basket 3,5" waste fitting | The drain is equipped with a large 3.5" drain, with the practical basket cap that prevents the discharge of solid parts.                                                                                                                                                                                                                       |