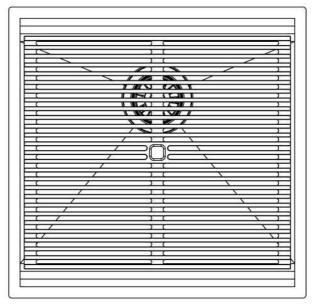

### Leonardo Level 3

Compatible accessories: 8100 600

Edge positioning

8100 600

8100 600

Bottom positioning

**OPTIONAL ACCESSORIES** 