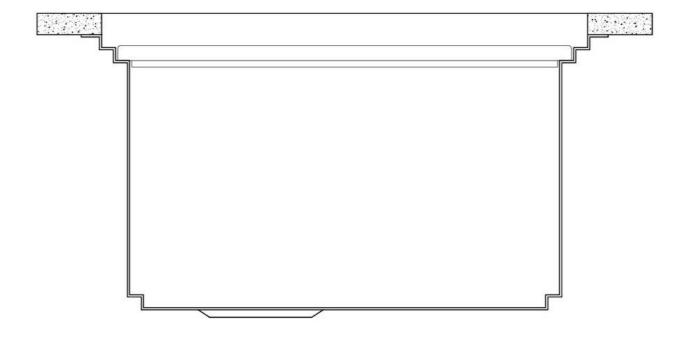

### Leonardo Level 1

Compatible accessories:

### Leonardo Level 2

Compatible accessories:

8153 100 8631 300 8644 101