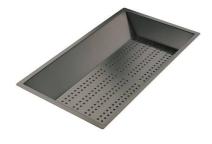

Grating kit complete with ring

Stainless Steel dishes holder
8100 303
\* only in combination with the accessory
8644 101

Stainless steel perforated pan PVD Gun Metal 8151 006

Twin Chopping Board 8644 101