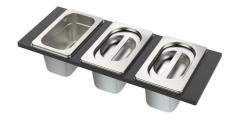

Grating kit complete with ring

Stainless Steel dishes holder
8100 303
\* only in combination with the accessory
8644 101

Stainless steel perforated pan PVD Gun Metal 8151 006

Twin Chopping Board 8644 101