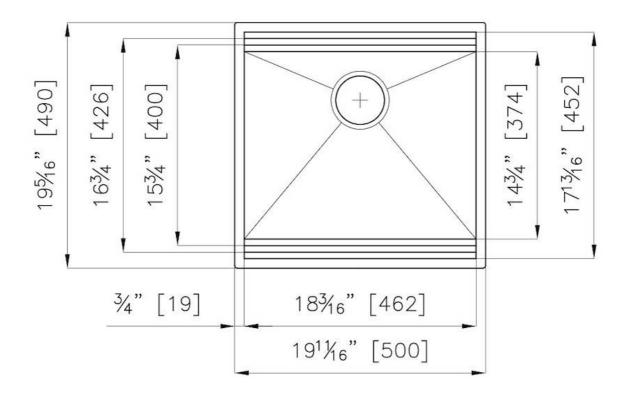

#### **DETAILS**

| Series             | Leonardo                                     |
|--------------------|----------------------------------------------|
| Material           | AISI 304 stainless steel                     |
| Texture            | Satinato                                     |
| Finish             | PVD                                          |
| Coloring           | Gun Metal                                    |
| Thickness          | 16 Gauge (1.5 mm)                            |
| Inset type         | Undermount                                   |
| Overall dimensions | 19 <sup>11/16</sup> " x 19 <sup>5/16</sup> " |

| Bowls dimensions          | 1 bowl 18 <sup>3/16"</sup> x 15 <sup>3/4"</sup>                                                                                                                                                                                                                                                                                                |
|---------------------------|------------------------------------------------------------------------------------------------------------------------------------------------------------------------------------------------------------------------------------------------------------------------------------------------------------------------------------------------|
| Bowls depth               | 10"                                                                                                                                                                                                                                                                                                                                            |
| Cut out                   | 18 <sup>3/16</sup> " x 17 <sup>13/16</sup> "                                                                                                                                                                                                                                                                                                   |
| Waste fitting type        | 3 ½ - with stainless steel basket                                                                                                                                                                                                                                                                                                              |
| Bowls bottom              | X cross bending for easy water draining                                                                                                                                                                                                                                                                                                        |
| Underside                 | Protected with heavy duty undercoating                                                                                                                                                                                                                                                                                                         |
| Fixing system             | Undermount fixing kit (brass insert and clips)                                                                                                                                                                                                                                                                                                 |
| FEATURES                  |                                                                                                                                                                                                                                                                                                                                                |
| GUN METAL                 | The Gun Metal finish is obtained by treating steel with a physical process called PVD (Phisical Vacuum Deposition) which deposits particles of noble metals on the surface. The result is a unique and refined aesthetic effect, and an improvement of the mechanical properties of the steel which is more resistant to impact and scratches. |
| Diamond-shape bottom      | The draining of water is an important feature in a sink, and it's always taken good care of in Foster products. In the bent-welded sinks, which would have a flat bottom, the proper draining is guaranteed by the elegant beveling, which helps the water flow.                                                                               |
| High thickness            | 1.5 mm thick steel. A significant thickness, which guarantees the maximum sturdiness and durability.                                                                                                                                                                                                                                           |
| Basket 3,5" waste fitting | The drain is equipped with a large 3.5" drain, with the practical basket cap that prevents the discharge of solid parts.                                                                                                                                                                                                                       |