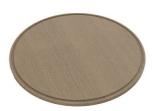

### Leonardo Level 3

Compatible accessories: 8100 600







Edge positioning

8100 600

8100 600

Bottom positioning



**OPTIONAL ACCESSORIES** 

# Foster ==



**3 Bottles-holder set** 8100 621



**3 Bowls set** 8100 622



**4 Spices-holder set** 8100 620



Black Grid 8100 600



Chopping Board 8631 300



support and food collection tray 8159 101 \* only in combination with the accessory 8644 101

Grating kit complete with ring



Stainless Steel dishes holder
8100 303
\* only in combination with the accessory
8644 101



Stainless steel perforated pan PVD Gun Metal 8151 006



Twin Chopping Board 8644 101



White bowl 8153 100



Waste disposer throat PVD Gun Metal

8669 046



PVD Gun Metal automatic kit for waste-fitting

8407 136

## Foster ==



Chopping Board 8642 000



Iroko-wood round chopping board 8642 005

#### **RECOMMENDED PAIRINGS**



Faucet Capri Gun Metal 8467 605



Milano Cooktop Gun Metal 4 burners inLine 7640 906



Milano Induction Cooktop 4 Plate 7371 945