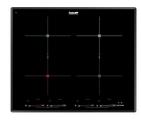

#### **RECOMMENDED PAIRINGS**

Faucet Capri Gun Metal 8467 605

Milano Cooktop Gun Metal 4 burners inLine 7640 906

Milano Induction Cooktop 4 Plate 7371 945