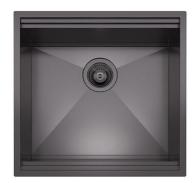

### Sink Leonardo Gun Metal 20" x 20" – U/M

Kitchen Sinks

Code: 1013 666

PVD Gun Metal AISI 304 Stainless steel Satin finish Undermount x cross bending for easy water draining

#### **DETAILS**

| Series             | Leonardo                                     |
|--------------------|----------------------------------------------|
| Material           | AISI 304 stainless steel                     |
| Texture            | Satinato                                     |
| Finish             | PVD                                          |
| Coloring           | Gun Metal                                    |
| Thickness          | 16 Gauge (1.5 mm)                            |
| Inset type         | Undermount                                   |
| Overall dimensions | 19 <sup>11/16</sup> " x 19 <sup>5/16</sup> " |

| Bowls dimensions          | 1 bowl 18 <sup>3/16"</sup> x 15 <sup>3/4"</sup>                                                                                                                                                                                                                                                                                                |
|---------------------------|------------------------------------------------------------------------------------------------------------------------------------------------------------------------------------------------------------------------------------------------------------------------------------------------------------------------------------------------|
| Bowls depth               | 10"                                                                                                                                                                                                                                                                                                                                            |
| Cut out                   | 18 <sup>3/16</sup> " x 17 <sup>13/16</sup> "                                                                                                                                                                                                                                                                                                   |
| Waste fitting type        | 3 ½ - with stainless steel basket                                                                                                                                                                                                                                                                                                              |
| Bowls bottom              | X cross bending for easy water draining                                                                                                                                                                                                                                                                                                        |
| Underside                 | Protected with heavy duty undercoating                                                                                                                                                                                                                                                                                                         |
| Fixing system             | Undermount fixing kit (brass insert and clips)                                                                                                                                                                                                                                                                                                 |
| FEATURES                  |                                                                                                                                                                                                                                                                                                                                                |
| GUN METAL                 | The Gun Metal finish is obtained by treating steel with a physical process called PVD (Phisical Vacuum Deposition) which deposits particles of noble metals on the surface. The result is a unique and refined aesthetic effect, and an improvement of the mechanical properties of the steel which is more resistant to impact and scratches. |
| Diamond-shape bottom      | The draining of water is an important feature in a sink, and it's always taken good care of in Foster products. In the bent-welded sinks, which would have a flat bottom, the proper draining is guaranteed by the elegant beveling, which helps the water flow.                                                                               |
| High thickness            | 1.5 mm thick steel. A significant thickness, which guarantees the maximum sturdiness and durability.                                                                                                                                                                                                                                           |
| Basket 3,5" waste fitting | The drain is equipped with a large 3.5" drain, with the practical basket cap that prevents the discharge of solid parts.                                                                                                                                                                                                                       |