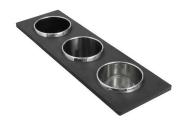

Grating kit complete with ring

Stainless Steel dishes holder
8100 303
\* only in combination with the accessory
8644 101

Stainless steel perforated pan PVD Gun Metal 8151 006

Twin Chopping Board 8644 101