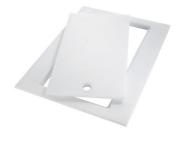

# Foster ==

**3 Bottles-holder set** 8100 621

**3 Bowls set** 8100 622

**4 Spices-holder set** 8100 620

Black Grid 8100 600

Chopping Board 8631 300

support and food collection tray 8159 101 \* only in combination with the accessory 8644 101

## Foster ==

Chopping Board 8642 000

Iroko-wood round chopping board 8642 005