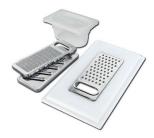

Grating kit complete with ring

Stainless Steel dishes holder
8100 303
\* only in combination with the accessory
8644 101

Stainless steel perforated pan PVD Gun Metal 8151 006

Twin Chopping Board 8644 101