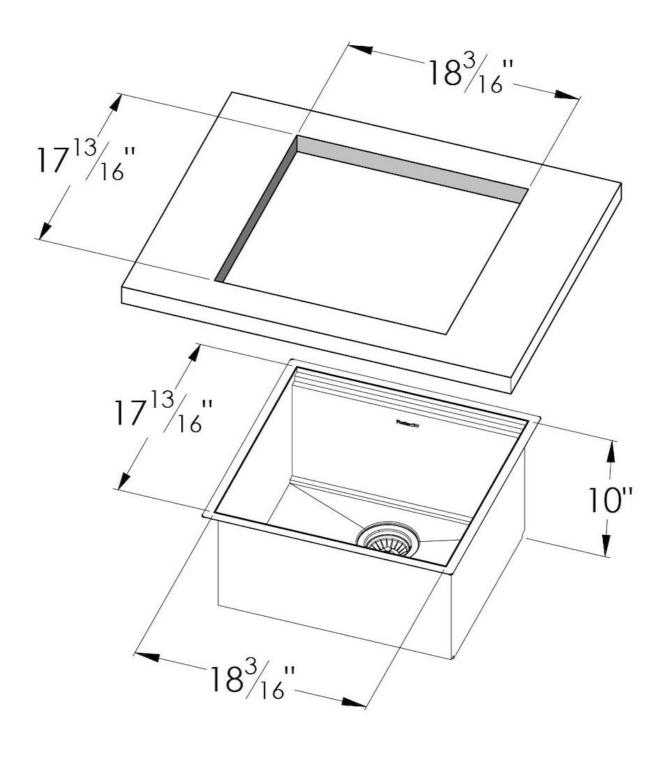

#### **DETAILS**

| Series             | Leonardo                                     |
|--------------------|----------------------------------------------|
| Material           | AISI 304 stainless steel                     |
| Texture            | Satinato                                     |
| Finish             | PVD                                          |
| Coloring           | Gun Metal                                    |
| Thickness          | 16 Gauge (1.5 mm)                            |
| Inset type         | Undermount                                   |
| Overall dimensions | 19 <sup>11/16</sup> " x 19 <sup>5/16</sup> " |

| Bowls dimensions          | 1 bowl 18 <sup>3/16"</sup> x 15 <sup>3/4"</sup>                                                                                                                                                                                                                                                                                                |
|---------------------------|------------------------------------------------------------------------------------------------------------------------------------------------------------------------------------------------------------------------------------------------------------------------------------------------------------------------------------------------|
| Bowls depth               | 10"                                                                                                                                                                                                                                                                                                                                            |
| Cut out                   | 18 <sup>3/16</sup> " x 17 <sup>13/16</sup> "                                                                                                                                                                                                                                                                                                   |
| Waste fitting type        | 3 ½ - with stainless steel basket                                                                                                                                                                                                                                                                                                              |
| Bowls bottom              | X cross bending for easy water draining                                                                                                                                                                                                                                                                                                        |
| Underside                 | Protected with heavy duty undercoating                                                                                                                                                                                                                                                                                                         |
| Fixing system             | Undermount fixing kit (brass insert and clips)                                                                                                                                                                                                                                                                                                 |
| FEATURES                  |                                                                                                                                                                                                                                                                                                                                                |
| GUN METAL                 | The Gun Metal finish is obtained by treating steel with a physical process called PVD (Phisical Vacuum Deposition) which deposits particles of noble metals on the surface. The result is a unique and refined aesthetic effect, and an improvement of the mechanical properties of the steel which is more resistant to impact and scratches. |
| Diamond-shape bottom      | The draining of water is an important feature in a sink, and it's always taken good care of in Foster products. In the bent-welded sinks, which would have a flat bottom, the proper draining is guaranteed by the elegant beveling, which helps the water flow.                                                                               |
| High thickness            | 1.5 mm thick steel. A significant thickness, which guarantees the maximum sturdiness and durability.                                                                                                                                                                                                                                           |
| Basket 3,5" waste fitting | The drain is equipped with a large 3.5" drain, with the practical basket cap that prevents the discharge of solid parts.                                                                                                                                                                                                                       |