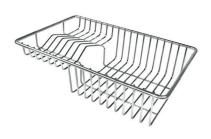

# Foster ==

**3 Bottles-holder set** 8100 621

**3 Bowls set** 8100 622

**4 Spices-holder set** 8100 620

Black Grid 8100 600

Chopping Board 8631 300

support and food collection tray 8159 101 \* only in combination with the accessory 8644 101