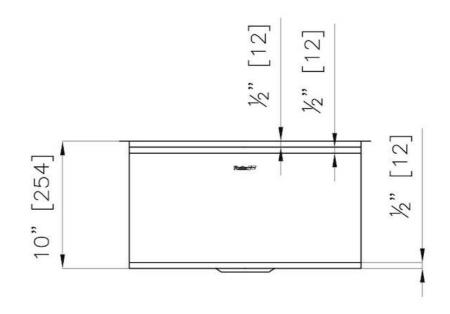

#### **DETAILS**

| Series             | Leonardo                                     |
|--------------------|----------------------------------------------|
| Material           | AISI 304 stainless steel                     |
| Texture            | Satinato                                     |
| Finish             | PVD                                          |
| Coloring           | Gun Metal                                    |
| Thickness          | 16 Gauge (1.5 mm)                            |
| Inset type         | Undermount                                   |
| Overall dimensions | 19 <sup>11/16</sup> " x 19 <sup>5/16</sup> " |

| Bowls dimensions          | 1 bowl 18 <sup>3/16"</sup> x 15 <sup>3/4"</sup>                                                                                                                                                                                                                                                                                                |
|---------------------------|------------------------------------------------------------------------------------------------------------------------------------------------------------------------------------------------------------------------------------------------------------------------------------------------------------------------------------------------|
| Bowls depth               | 10"                                                                                                                                                                                                                                                                                                                                            |
| Cut out                   | 18 <sup>3/16</sup> " x 17 <sup>13/16</sup> "                                                                                                                                                                                                                                                                                                   |
| Waste fitting type        | 3 ½ - with stainless steel basket                                                                                                                                                                                                                                                                                                              |
| Bowls bottom              | X cross bending for easy water draining                                                                                                                                                                                                                                                                                                        |
| Underside                 | Protected with heavy duty undercoating                                                                                                                                                                                                                                                                                                         |
| Fixing system             | Undermount fixing kit (brass insert and clips)                                                                                                                                                                                                                                                                                                 |
| FEATURES                  |                                                                                                                                                                                                                                                                                                                                                |
| GUN METAL                 | The Gun Metal finish is obtained by treating steel with a physical process called PVD (Phisical Vacuum Deposition) which deposits particles of noble metals on the surface. The result is a unique and refined aesthetic effect, and an improvement of the mechanical properties of the steel which is more resistant to impact and scratches. |
| Diamond-shape bottom      | The draining of water is an important feature in a sink, and it's always taken good care of in Foster products. In the bent-welded sinks, which would have a flat bottom, the proper draining is guaranteed by the elegant beveling, which helps the water flow.                                                                               |
| High thickness            | 1.5 mm thick steel. A significant thickness, which guarantees the maximum sturdiness and durability.                                                                                                                                                                                                                                           |
| Basket 3,5" waste fitting | The drain is equipped with a large 3.5" drain, with the practical basket cap that prevents the discharge of solid parts.                                                                                                                                                                                                                       |